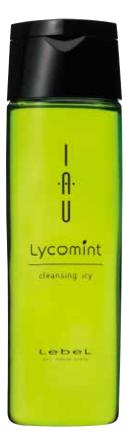

#### cleansing icy

Cleansing ingredients for aging scalp wash clearly while giving moisture.

Bouncy and creamy foam removes stubborn sebum which is hard to get rid of.

Cleansing ingredients: Acid soap + Amino acid + Sulfobetaine + Caster extract