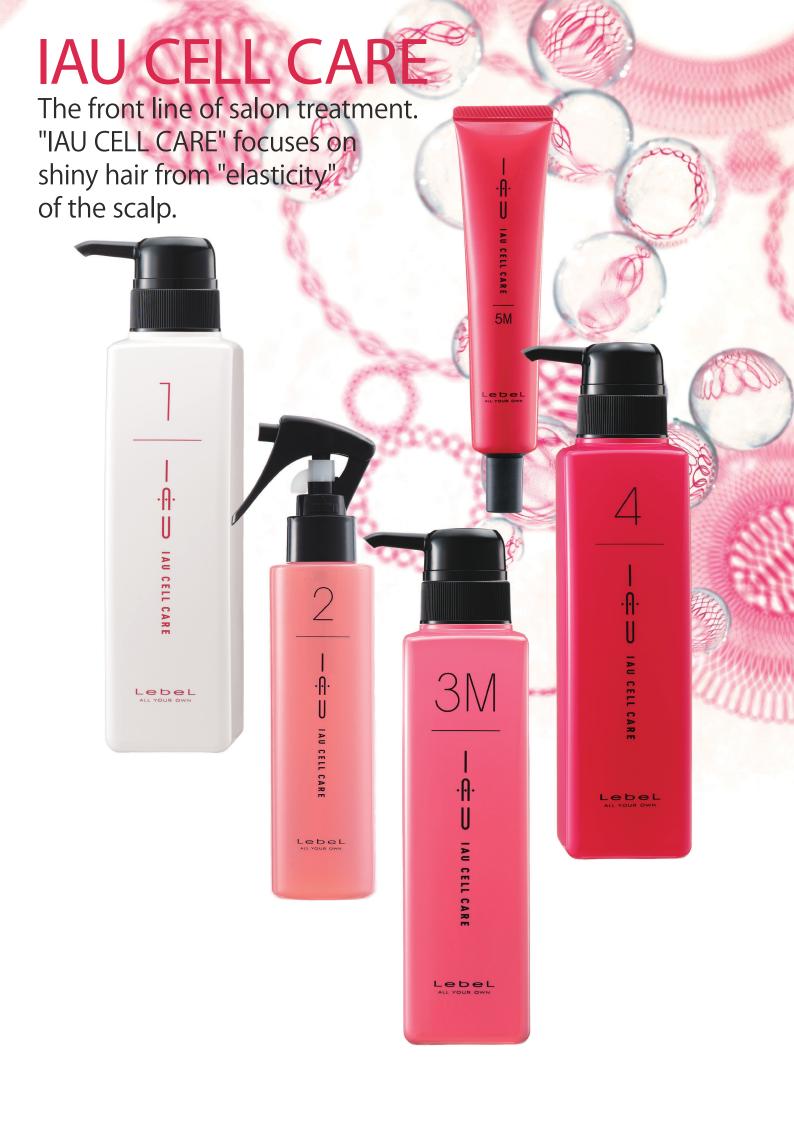

#### IAU CELL CARE

System treatment that responds to the real customers' damand by approaching "moisture-

# What can be achieved only in a salon. Damage repair, scalp care and anti-aging treatment— New single-process system treating three goals.

Changes in scalp and hair appear as you age.

Decreasing in proteins, lipids and moisture due to external damages such as UV rays and internal changes with age, the scalp loses "elasticity" which is the base of moisturized and healthy condition. You may feel troubled with the change as the same way you feel about your skin.

#### What IAU CELL CARE focuses-

It is to create condition for a beautiful style by restoring elasticity to the scalp that supports each single hair.

Also, to protect scalp and hair with ingredients taking account to the cellular level and to nuture healthy hair in preparation for aging in the future.

# STEP 1 IAU CELL CARE 1

#### **IAU CELL CARE 2**

#### **IAU CELL CARE 3**

S (Silky) Smooth and light / M (Melt) Moisturized and supple

### **IAU CELL CARE 4**

STEP 4