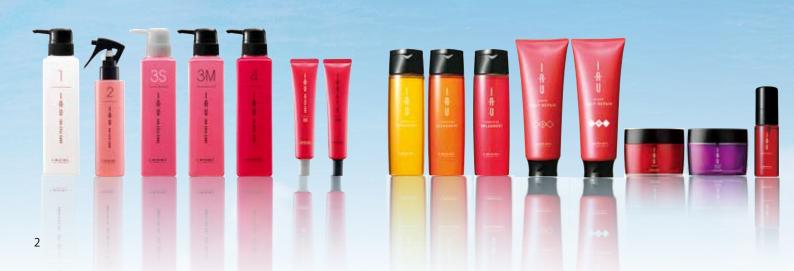

# IAU LINE UP

|                                                      | IAU CELL CARE                                                                                                                                                                                                                                                                          |                                                |                                                               |                                                                                                             |                                                                                                                                                                                                                 |                                                                                                                            |                                             |
|------------------------------------------------------|----------------------------------------------------------------------------------------------------------------------------------------------------------------------------------------------------------------------------------------------------------------------------------------|------------------------------------------------|---------------------------------------------------------------|-------------------------------------------------------------------------------------------------------------|-----------------------------------------------------------------------------------------------------------------------------------------------------------------------------------------------------------------|----------------------------------------------------------------------------------------------------------------------------|---------------------------------------------|
|                                                      | IAU CELL CARE                                                                                                                                                                                                                                                                          | IAU CELL CARE 2                                | IAU CELL CARE 3S                                              | IAU CELL CARE                                                                                               | IAU CELL CARE                                                                                                                                                                                                   | IAU CELL CARE<br>5S                                                                                                        | IAU CELL CARE<br>5M                         |
| Function                                             | Elasticity Base Water<br>Retention                                                                                                                                                                                                                                                     |                                                |                                                               | pid Injection                                                                                               | Elasticity Bonding & Elasticity Coating Restration                                                                                                                                                              |                                                                                                                            | ing Restration                              |
| Finish<br>Target                                     |                                                                                                                                                                                                                                                                                        |                                                | Light Finish                                                  | Manageable<br>Finish                                                                                        | <del></del>                                                                                                                                                                                                     | Light Finish                                                                                                               | Manageable<br>Finish                        |
| Cleansing<br>Ingredients<br><100% Plant-<br>derived> |                                                                                                                                                                                                                                                                                        |                                                |                                                               |                                                                                                             |                                                                                                                                                                                                                 |                                                                                                                            |                                             |
| Care Ingredients                                     | Hyaluronic acid: Keratin<br>Jayer protection, Moisture retention<br>Ceramide: Moisture<br>retention, Keratin: Protection,<br>Glycyrrhiza extract: Protection,<br>Sunflower polyphenol<br>: Protection against oxidization,<br>Moisture retention,<br>Glutamine Acid, Phosphoric Acid 2 | retention, Keratin :<br>Moisture retention     | ingredient for a dense sh<br>Oil: Shine , Hydropho            | Meadowfoam Oil: Protection  a) < Heat reaction-type ine>: Protection, Avocado obization Ingredients: ection | Aqua Film <moisturizing coating="" ingredient="">: Protection, moisture retention, Avocado Oil: Shiny hair, Jojoba Extract: Smooth and moisture retention, Macadamia Nut Oil: Moisture retention</moisturizing> | Silk PPT Derivative :<br>Protection  Aqua Film < Moisturizir Protection, moisture ret (Delta) < Heat ingredient for a dens | ention, CMC Cocktail $\delta$ reaction-type |
| Fragrance                                            | The refreshing scent o                                                                                                                                                                                                                                                                 | Berga<br>Gre<br>Camo<br>Geran<br>Roser         | esh herbs variety of fragrances  mot, en mile, tium, hary dy, | urel<br>ise,<br>olet,<br>mary                                                                               | /5S] A clean, refreshing scent  FLORAL [Step 3M/5M An attractive scent that fee sophistication and grace                                                                                                        | <b>1</b>                                                                                                                   | 1                                           |
| Size                                                 | 500mL<br>1000mL (Refill)<br>(In-salon use only)                                                                                                                                                                                                                                        | 150mL<br>500mL (Refill)<br>(In-salon use only) | 1000ml                                                        | OmL<br>L (Refill)<br>use only)                                                                              | 500mL<br>1000mL (Refill)<br>(In-salon use only)                                                                                                                                                                 | 40                                                                                                                         | mL                                          |

#### **IAU HOME CARE** cleansing cleansing cleansing cream cream FRESHMENT CLEARMENT MELT REPAIR **DEEP** mask RELAXMENT SILKY REPAIR mask pure booster Moist Scalp, Tight Scalp, Clear Scalp, Smooth and Light, Melting and Moist, Intensive Care Intensive Care Intensive Smooth Hair Smooth Hair for Softness for Manageability Hydrophobization Smooth Hair Easy to Handle Easy to Handle Unruly Hair, Highly Damaged Oily Scalp Normal Scalp Dry Scalp Light Finish Moisturized Finish Colored Hair Straight Style Hair Ends (Major Agent) Acidic Soap (ECA) (Major Agent) (Major Agent) Coconut Amide Amino Acid (Sub Agent) Sulfobetaine Manageable Tightening Ingredient: Ingredients: Arginine, Care Care and Cleansing Ingredient: Moisturizing Ingredient: Protective Ingredient: Chamomile Extract Lipidure Silk PPT Protective Ingredient: Glycerine Care Care and Shiikuwasha Protective Ingredient: (citrus depressa) Meadowfoam Oil Sunflower seed extract Fruit extract, Menthol Protective Ingredient: Sunflower Seed Extract Gloss Density Ingredient: CMC Cocktail Gloss Density Ingredient: CMC Cocktail Hydrophobization Ingredients: Protection Honey: Mosture retention Protective Ingredient: Licorice Essence $Hydrophozization\ Ingredients:\ Protection$ Grapefruit Deep Rose Fruity Rose Floral Rose Rose Rose 家 Green Fresh Green, Cassis, Peach emon, Fresh Green, Apple, Peach Chamomile, Green Passion Fruit, Strawberry Fresh Green, Cassis, Prune Grapefruit, Orange, Green Bergamot, Green Non-Fragrance Geranium, Rose Rose, Geranium Rose, Geranium, Carnation Tea Rose, Geranium Rose, Mugue Muguet, Jasmine, Green Rose Rose, Violet Lea oody, Amber, Musl Amber, Musk lery, Woody, Amber, Musk Musk "A Rich Sense "A Fresh sense "Clean" "Fresh" "Moist" "Light" "Calm" of Denseness" of Denseness 200mL 600mL (Pump Type) 170g 170g 50mL 1000mL (Refill) 2500mL (Refill)

|                                                      | IAU ESSENCE                                                                                                                                         | IAU LYCOMINT                                                                     |                                                                                                                                                                                                                                                  |                                   |                                                                               |  |  |
|------------------------------------------------------|-----------------------------------------------------------------------------------------------------------------------------------------------------|----------------------------------------------------------------------------------|--------------------------------------------------------------------------------------------------------------------------------------------------------------------------------------------------------------------------------------------------|-----------------------------------|-------------------------------------------------------------------------------|--|--|
|                                                      | essence SLEEK essence MOIST                                                                                                                         | essence FORTI                                                                    |                                                                                                                                                                                                                                                  | Lycomint cleansing                | Lycomint cleansing icy                                                        |  |  |
| Function<br>Finish                                   | Smooth and Soft Moist and Soft<br>Texture Texture                                                                                                   | Soft Texture with Inner<br>Fortitude                                             |                                                                                                                                                                                                                                                  | Refresheing Scalp and Smooth Hair |                                                                               |  |  |
| Target                                               | Easy to spread Dried Hair<br>Straight Style Wave Style                                                                                              |                                                                                  |                                                                                                                                                                                                                                                  |                                   | For aging skin<br>(icy is for a customer who likes strong<br>refreshing feel) |  |  |
| Cleansing<br>Ingredients<br><100% Plant-<br>derived> |                                                                                                                                                     |                                                                                  |                                                                                                                                                                                                                                                  |                                   |                                                                               |  |  |
| Care Ingredients                                     | Sleek Moisturizing Ingredient: Jojoba Essence UV Damage Protective Ingredient: Shea Seed Essence UV Damage Protective Ingredient: Shea Seed Essence |                                                                                  |                                                                                                                                                                                                                                                  | Protective Ingredi                | ent: Licorice extract                                                         |  |  |
| -                                                    | Gloss Density Ingredient: CMC Cocktail<br>Aging Care and Gloss Ingredient: Avocado Oil                                                              | Aging care ingredients: Tomato extract (Moisturizing) , Natural mint (Fragrance) |                                                                                                                                                                                                                                                  |                                   |                                                                               |  |  |
| Fragrance                                            | Natural herbal rose: The fragrance tunes into deep relaxation  Ftuity  Rose, Rosemary, Floral green  Musky, Amber                                   | 葉 🅦                                                                              | Herbal T omato Green: A perfect balance of tomato and mint for a fragrance that revit alizes the scalp and mind  Tomato, Apple, Mint Tropical fruits, Rose, Muguet Musk, Woody Musk, Amber, Powdery, Musk Sandalwood "Refreshing"  "Transparent" |                                   |                                                                               |  |  |
| Size                                                 | 100mL                                                                                                                                               | 200mL<br>600mL (Pump Type)<br>1000mL (Refill)<br>2500mL (Refill)                 |                                                                                                                                                                                                                                                  |                                   |                                                                               |  |  |

|                                                                                                 |  | IAU SERUM                                                                                            |                                                                                          |                                                                    |                                                                                                   |  |  |
|-------------------------------------------------------------------------------------------------|--|------------------------------------------------------------------------------------------------------|------------------------------------------------------------------------------------------|--------------------------------------------------------------------|---------------------------------------------------------------------------------------------------|--|--|
| Lycomint root suppli                                                                            |  | SERUM cleansing                                                                                      | SERUM                                                                                    | SERUM<br>mask                                                      | SERUM                                                                                             |  |  |
| Revitalizes Scalp in<br>a Perfect Balance                                                       |  | Clean Scalp<br>Smooth Hair                                                                           | Light and<br>Manageable                                                                  | Highly Manageable Hair<br>with Intensive Care                      | Shiny and Manageable                                                                              |  |  |
| Balanced Sebum and<br>Moisture                                                                  |  |                                                                                                      | Condition the Texture of Natural Curls with a<br>Moisture to Increase Hair Manageability |                                                                    |                                                                                                   |  |  |
|                                                                                                 |  | (Major Agent)<br>Dense Amino acid<br>(Sub Agent)<br>Sulfobetaine                                     | ino acid<br>gent)                                                                        |                                                                    |                                                                                                   |  |  |
| Protective Ingredient: Ester phosphate Moisturizing Ingredient: Honey Revitalizing Ingredients: |  |                                                                                                      | Nano gel: Protection, Moisture retentio Arginine, Glycerine: Manageability               |                                                                    |                                                                                                   |  |  |
| Royal jelly acid, Asian<br>ginseng extract                                                      |  | Gloss Density Ingredient                                                                             |                                                                                          | ensity Ingredient:CMC                                              | CMC Cocktail                                                                                      |  |  |
|                                                                                                 |  | Condition the Texture of Natural Curls from Within: Green Nut Oil:<br>Protection, Moisture retention |                                                                                          |                                                                    |                                                                                                   |  |  |
| <b>*</b>                                                                                        |  | Floral Green: Slightly sweet, light and transparent scent                                            |                                                                                          |                                                                    | % % <b>%</b>                                                                                      |  |  |
| Lemon,<br>Lavender, Mint<br>Cassis, Geranium,                                                   |  | Lemon, Leafy green apple,<br>Cassis, Herbal<br>Muguet, Lotus                                         | Grapefruit,<br>Lemon, Leafy green apple,<br>Cassis, Herbal<br>Rose, Jasmine, Lilac       | Grapefruit, Lemon,<br>Apple, Cassis, Green<br>Rose, Jasmine, Lilac | Grapefruit,<br>Lemon, Leafy green apple,<br>Cassis, Herbal<br>Ros <mark>e, Jasmine, L</mark> ilac |  |  |
| Powdery, Musk  "Lively"                                                                         |  | Rose<br>Woody, Musk                                                                                  | Lily, Freesia Woody, Musk                                                                | Lily, Freesia<br>Woody, Musk                                       | Lily, Freesia<br>Woody, Musk                                                                      |  |  |
|                                                                                                 |  | 200mL<br>600mL (Pump Type)<br>1000mL (Refill)<br>2500mL (Refill)                                     |                                                                                          | 170g                                                               | 100mL                                                                                             |  |  |