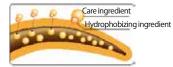

### Hydrophobizing control that works effectively on damaged hair ends

Care ingredients which consist of oil are hard to be fixed in the tip under the hydrophilic condition due to outflow of hair ingredients.

It is "hydrophobizing control" that homogenizes the uneven hair condition.

By working on damaged parts and making the portions easy to receive care ingredients, condition hair from within and makes it easy to handle.

#### Hydrophobizing control

Care ingredients penetrate to the ends

Care ingredients which consist of oil are hard to be fixed

(Images)

<sup>\* &</sup>quot;SUPPIN" means "a natural face with no makeup" in Japanese. Therefore, "SUPPIN care" means "to imporove the hair to natural condition without giving excess care ingredients, while removing residues from the hair."