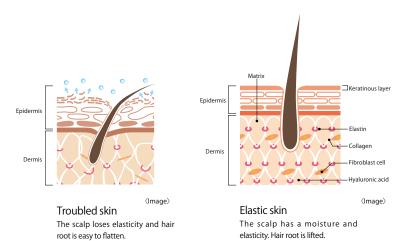

# What can be achieved only in a salon. Damage repair, scalp care and anti-aging treatment— New single-process system treating three goals.

Changes in scalp and hair appear as you age.

Decreasing in proteins, lipids and moisture due to external damages such as UV rays and internal changes with age, the scalp loses "elasticity" which is the base of moisturized and healthy condition. You may feel troubled with the change as the same way you feel about your skin.

More intensive repair on highly damaged hair ends is achieved than conventional salon treatment.

Focus on "elastin" that is a key ingredient for supple hair.

Giving elasticity and moisture to scalp and hair promotes bouncy hair with lifted roots.

Elastin, elastic fiber that decreases after peaking in their 20s.

Three major components of skin are collegen, hyaluronic acid and elastin, which build the foundation of elasticity. Especially, it is elastin that decreases rapidly from in their 20s. Collagen runs throghout the matrix of deris which is basis of hair root, and hyaluronic acid, which gives a moisture, exists to fill the gaps between collagen. Elasten, called "elastic fiber," ties the other two components and takes an important role to create healthy matrix for generating supple hair.