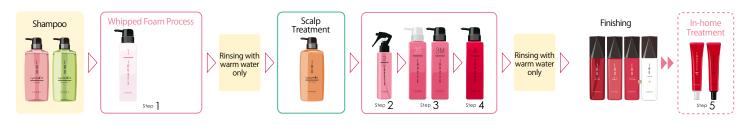

### **IAU MENU PROCESS**

Highly satisfactory hair treatment manu for scalp care, damage repair and anti-aging treament.

©Basic menu for creating the moisture-retaining, elastic structure of the scalp and hair in a simple process.

#### IAU CELL CARE Treatment

Lifting roots for natural volume and creating shiny, moisturized hair ends. Simple-step care for the scalp and hair with anti-aging treatment.

Simple menu ideal for customers who want to try scalp care and who are short on time.

#### Whipped Foam Spa Treatment

The whipped foam process conditions the scalp comfortably.

#### **Quick Hair Treatment**

Short-lasting procedure for creating shiny and bouncy hair in three steps.