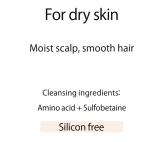

#### To healthy scalp with high quality shampoo in mild finish

- Plant-derived and mild cleansing ingredients tailored to skin type
- Make hair SUPPIN to receive treatment components effectively
- Silicon free that easily clogs pores and causes odor or stickiness

#### cleansing icy

Cleansing ingredients for aging scalp wash clearly while giving moisture.

Bouncy and creamy foam removes stubborn sebum which is hard to get rid of.

Cleansing ingredients: Acid soap + Amino acid + Sulfobetaine + Caster extract

Silicon free