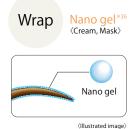

IAU SERUM Cream

By conditioning the hair evenly all the way to the ends, the hair is wrapped in moisture from the core.

Dense amino-acid cleansing ingredients\*35

(Illustrated image)

For hair that is difficult to wash due to the natural curls, the creamy foam cleanses the scalp completely and gently removes dirt from hair that is vulnerable to friction and damage, preparing the hair to retain moisture all the way to the roots.

Focusing on dry, damage-prone hair ends, the nano-sized moisture component retains moisture and changes to a gel for absorption on the hair surface to make the hair supple and soft.

Hair Treatment

Leave-in Treatment