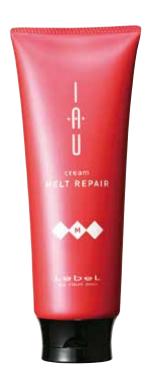

#### **IAU CELL CARE 3**

S (Silky) Smooth and light / M (Melt) Moisturized and supple

**MELT REPAIR** 

Light and smooth finger-runnnig Moisturized and manageable Easy to handle Easy to handle

Smooth and light

Moisturizing ingredient: Honey Protective ingredient: Silk PPT

Melting and moist

Moisturizing ingredient: Honey
Protective ingredient: Meadowfoam oil