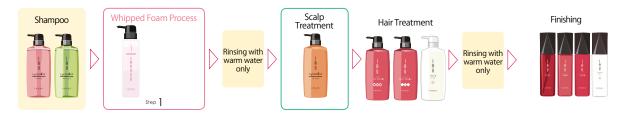

#### ©Refreshing care menu to condition aging scalp refreshingly and comfortably.

#### Intensive Care Treatment for Scalp and Hair

Remove keratin plugs on aging scalp and revitalize it while repairing hair damage thoroughly.

#### Refreshing Whipped Foam Spa Treatment

Remove keratin plugs clearly and comfortably and balance sebum and moisture on the scalp.

#### Moisturizing Treatment for Scalp

After shamoo which can be chosen by preferable refreshing feel, revitalize the scalp. It is recommended as a starter for in-home care.

•Please use cleansing (normal type) after hair coloring.