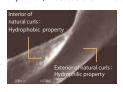

### Hydrophobizing control that works effectively on damaged hair ends

Care ingredients which consist of oil are hard to be fixed in the tip under the hydrophilic condition due to outflow of hair ingredients.

It is "hydrophobizing control" that homogenizes the uneven hair condition.

By working on damaged parts and making the portions easy to receive care ingredients, condition hair from within and makes it easy to handle.

#### Different shape from straight hair causes hair troubles

O Vulnerable to damage

The cross-section of the unruly hair shaft has an uneven

distortion, making the hair prone to damage due to friction, which  $causes\ roughness.$ 

A cross-section view of naturally curly hair, which is uneven and distorted.

O The hair condition changes easily due to moisture

There are portions with high hydrophobicity (internal portion) and with high hydrophilicity(external portion). Because the hair is

susceptible to humidity and the moisture content in the hair is disproportionate, the hair swells substantially to become heavy or dries out. If the surface of each strand is not smooth, the hair loses sheen and becomes unmanageable.