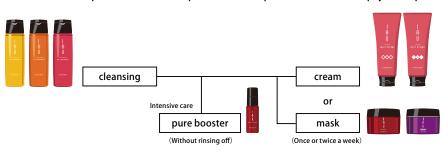

#### **PURE BOOSTER**

Thorough care for highly damaged hair ends to promote care effect

It makes hair to ready to receive care ingredients. Since this is based on 100% plant-derived hydrophobizing oil, it is used especially for frizzy dry highly damaged tips that are hard to settle. Use before applying treamtment or mask.

- ◆ Use only to highly damaged parts of tip of hair.
- Measure of use quantity: about 4 pushes for medium hair (recommend to use from small amount).

## Intensive care once or twice a week

**MASK** 