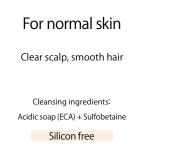

#### cleansing icy

Cleansing ingredients for aging scalp wash clearly while giving moisture.

Bouncy and creamy foam removes stubborn sebum which is hard to get rid of.

Cleansing ingredients: Acid soap + Amino acid + Sulfobetaine + Caster extract

Silicon free