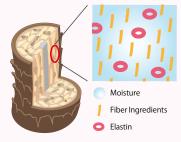

More intensive repair on highly damaged hair ends is achieved than conventional salon treatment.

Focus on "elastin" that is a key ingredient for supple hair.

Giving elasticity and moisture to scalp and hair promotes bouncy hair with lifted roots.

Elastin, elastic fiber that decreases after peaking in their 20s.

Three major components of skin are collegen, hyaluronic acid and elastin, which build the foundation of elasticity. Especially, it is elastin that decreases rapidly from in their 20s. Collagen runs throghout the matrix of deris which is basis of hair root, and hyaluronic acid, which gives a moisture, exists to fill the gaps between collagen. Elasten, called "elastic fiber," ties the other two components and takes an important role to create healthy matrix for generating supple hair.

#### **Elasticity Base Water Retention**

By moisturizing the scalp, the scalp is protected against the loss of elasticity due to aging.

- ○Elastin: Elasticity, ○Pycnogenol®: Moisture retention,
- OLipidure®: Moisture retention,
- OCollagen: Moistureretention, improved foam quality,
- OHyaluronic acid: Keratinlayer protection, Moisture retention
- $\bigcirc \mathsf{Ceramide} : \mathsf{Moisture} \mathsf{retention}, \bigcirc \mathsf{Keratin} : \mathsf{Protection},$
- OGlycyrrhiza extract: Protection,
- Sunflower polyphenol: Protection against oxidization, Moisture retention
- OGlutamine Acid, Phosphoric Acid 2 Na:
  Protection against damage caused by calcium, pH