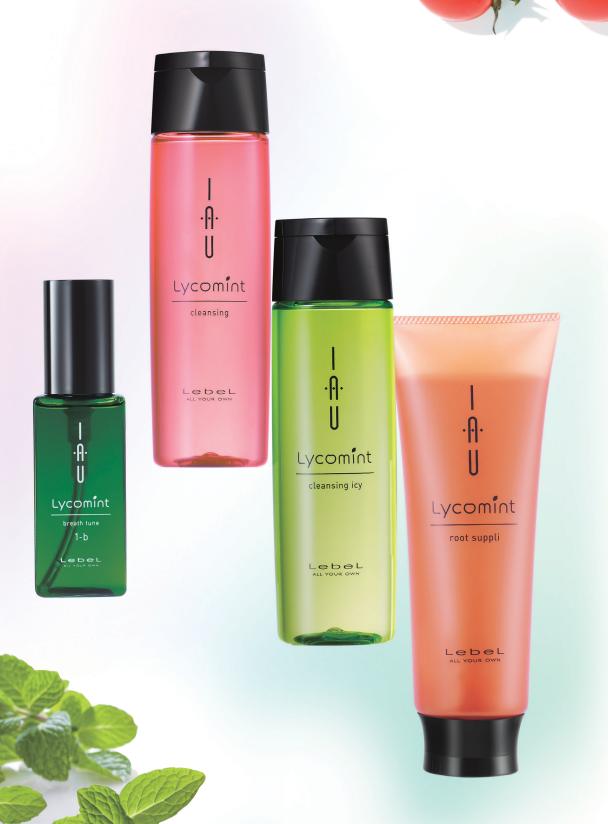

#### IAU LYCOMINT

Anti-aging treatment for scalp. A refreshing care line that gives moisture comfortably

#### cleansing

LYCOMINT cleansing Refreshing feel

#### cleansing icy

Cleansing ingredients for aging scalp wash clearly while giving moisture.

Bouncy and creamy foam removes stubborn sebum which is hard to get rid of.

Cleansing ingredients: Acid soap + Amino acid + Sulfobetaine + Caster extract

#### root suppli

LYCOMINT root suppli Refreshing feel

Contains ingredients to make a balance of scalp lively.

Moisturizing ingredient: Honey
Revitalizing ingredients: Royal jelly acid, Asian ginseng extract