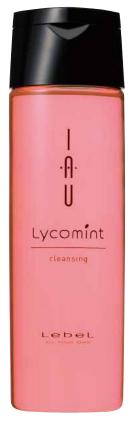

so moisturizing power

In addition to a brisk refreshing sensation, mint carries a moisturizing effect and aids in the penetration of other ingredients. Because of those effects, it has been used widely from cosmetics and aromatherapy to hair tonics and medical compresses. As for aromatherapy, mint is known for its calming effect, so it provides both refreshing and relaxing effects. Furthermore, the effect of the refreshing aroma is believed to have antiperspirant and antibacterial effects.



Shampoo

# Refreshing shampoo to remove stubborn sebum gently which is the cause of odor and decrease in a moisture of scalp

- A refreshing feeling with cool and comfortable finish
- Treat the factors of stickiness and odor

- Clear scalp and moisturizing effect
- Silicon free for refreshing scalp



#### cleansing

LYCOMINT cleansing Refreshing feel



#### cleansing icy

Cleansing ingredients for aging scalp wash clearly while giving moisture.

Bouncy and creamy foam removes stubborn sebum which is hard to get rid of.

Cleansing ingredients: Acid soap + Amino acid + Sulfobetaine + Caster extract

Silicon free

# Balances sebum and moisture for a healthy scalp. Special treatment of scalp for original hair shine.

Aging of scalp starts in their 20s.

Gives treatment ingredients to the scalp in the same way as supplementing nutrition on aging skin.

An additional care after daily shampoo.

Transports ingredients necessary for aging skin to the horny layers ro revitalize the scalp.

Conditions a healthy environment to nurture hair while giving a moisture to the scalp which gets dried e