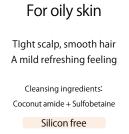

#### Shampoo

"Sulfobetaine blend" that washes the scalp and hair gently with cushion foam

One of factors for hair damage is friction of hair during shampoo. By combining mild and plant-derived cleansing ingredients and sulfobetaine (sub agent), creamy and bouncy foam quality is realized.

#### cleansing icy

Cleansing ingredients for aging scalp wash clearly while giving moisture.

Bouncy and creamy foam removes stubborn sebum which is hard to get rid of.

Cleansing ingredients: Acid soap + Amino acid + Sulfobetaine + Caster extract