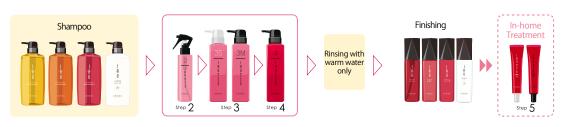

### **IAU MENU PROCESS**

Highly satisfactory hair treatment manu for scalp care, damage repair and anti-aging treament.

©Basic menu for creating the moisture-retaining, elastic structure of the scalp and hair in a simple process.

#### IAU CELL CARE Treatment

Lifting roots for natural volume and creating shiny, moisturized hair ends. Simple-step care for the scalp and hair with anti-aging treatment.

Simple menu ideal for customers who want to try scalp care and who are short on time.