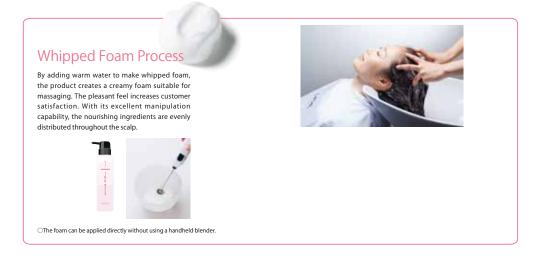

# Build the moisture-retainig, elastic structure of scalp and hair. Give a lot of the blessing of nature to the gentle foam.

STEP1 starts from gentle foam like whipped cream. Wrapping with the creamy foam rich in nutritive ingredients, massage the scalp which decreases in lipids and moisture due to damages and aging.

## Whipped process that achieved both customers' satisfaction and smooth procedure

Whipped foam of smooth touch enables you to give massage easily, making a customer feel satisfied.

#### Whipped Foam Spa Treatment

The whipped foam process conditions the scalp comfortably.