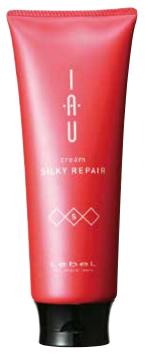

#### **IAU CELL CARE 3**

S (Silky) Smooth and light / M (Melt) Moisturized and supple

**MELT REPAIR** 

Light and smooth finger-runnnig Moisturized and manageable Easy to handle Easy to handle

Smooth and light

Moisturizing ingredient: Honey Protective ingredient: Silk PPT

Melting and moist

Moisturizing ingredient: Honey
Protective ingredient: Meadowfoam oil