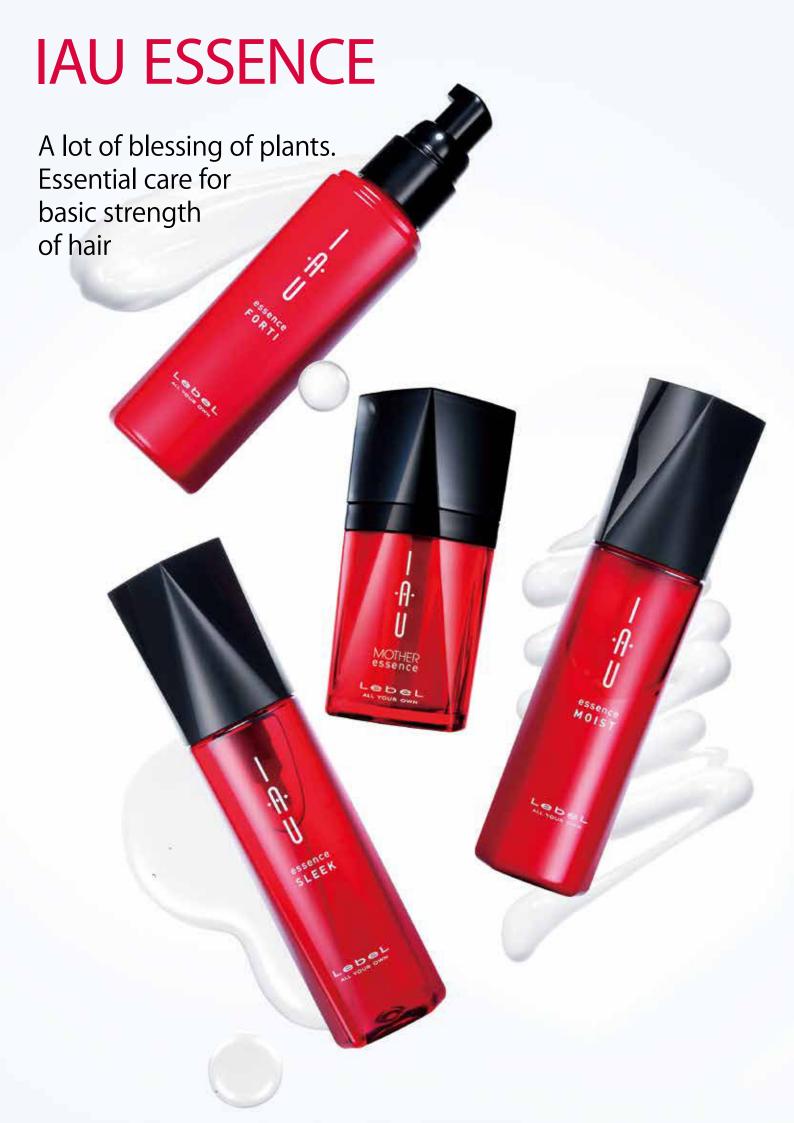

#### **JAU ESSENCE**

Hair serum that realizes essential damage repair and anti-aging treatment

retaining" "elastic" structure

### "Beauty serum for hair" that meets both damage care and anti-aging treatment.

Aging appears on hair as well as skin. The changes in hair such as becoming less bouncy and finer are generally seen from in their 40s. However, the decrease of lipids within hair begins in their 20s actually.

The hair which is less resistant than it looks is easy to get damaged furthermore by influences such as chemical agents, UV rays and dryness. What is important is to respond to the condition and approach from both damage care and anti-aging treatment.

Hair essence rich in carefully selected plant-derived ingredients has achieved essential care for soft, strong and shiny hair from within. Respond to various hair types for shiny hair not only now but also in the future.

#### 3 types responding to hair type and style personally

#### **SLEEK**

For unmanageable hair For straight style

Oil type to make hair manageable to the ends with smooth finger-running

Smooth and soft texture

Jojoba essence with very high permeability Light oil with particularly excellent permeability. Coditions hair with squeaky texture to a smooth touch evenly from within.

#### **MOIST**

For hair that tends to dry
For wave style

Milk type to make a suppole touch to the ends withour stickiness

Moisturized and soft texture

Snow fungus essence with excellent water-retaining ability A component with superior water-retaining ability 120% higher than hyaluronic acid. Focuses on treating roughness and dryness.

#### **FORTI**

For hair that needs volume For fluffy style

Cream jelly type to give a body with fluffy finish

Soft texture with inner fortitude

Feather essence to support elasticity Keratin PPT that changes to a less soluble high molecule inside of hair. Gives elasticity to fine hair.