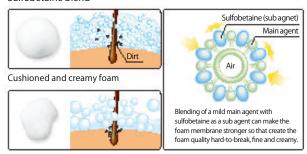

#### Shampoo

"Sulfobetaine blend" that washes the scalp and hair gently with cushion foam

One of factors for hair damage is friction of hair during shampoo. By combining mild and plant-derived cleansing ingredients and sulfobetaine (sub agent), creamy and bouncy foam quality is realized.

Fine and cushioned foam wraps scalp and hair gently and washes them up clearly.

- ◆ Wash the scalp cleanly with gentle foam
- ◆ Protect the hair from friction at the time of shampoo
- ◆ Foams are quick to rinse and hard to remain

#### Sulfobetaine blend

Less bouncy foam that easily occurs friction.