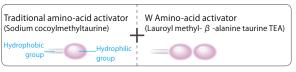

### Hydrophobizing control that works effectively on damaged hair ends

Care ingredients which consist of oil are hard to be fixed in the tip under the hydrophilic condition due to outflow of hair ingredients.

It is "hydrophobizing control" that homogenizes the uneven hair condition.

By working on damaged parts and making the portions easy to receive care ingredients, condition hair from within and makes it easy to handle.