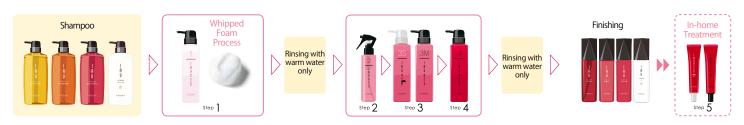

# Build the moisture-retainig, elastic structure of scalp and hair. Give a lot of the blessing of nature to the gentle foam.

STEP1 starts from gentle foam like whipped cream. Wrapping with the creamy foam rich in nutritive ingredients, massage the scalp which decreases in lipids and moisture due to damages and aging.

# STEP 1 IAU CELL CARE 1

## Whipped process that achieved both customers' satisfaction and smooth procedure

Whipped foam of smooth touch enables you to give massage easily, making a customer feel satisfied.

#### STEP 2

#### STEP 3

### **IAU CELL CARE 4**

STEP 4

**HOME TREATMENT** In-home treatment to maintain the moisture-retaining, elastic structure created in a salon.

STEP 5